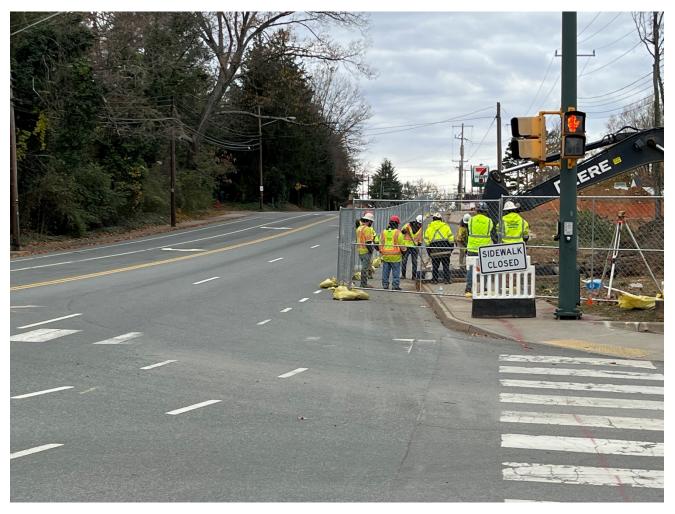

## Project Photos:

Duct Bank Placement on Ivy Rd. looking West. North side bike lane and sidewalk are closed.

Leake Building | 1450 Leake Drive | P.O. Box 400726 Charlottesville, VA 22904-4726 P (434) 982-4621 | F (434) 982-4628 www.fm.virginia.edu