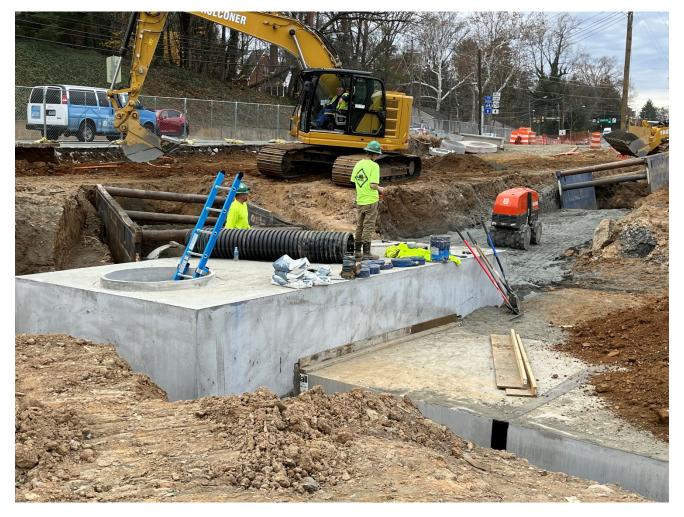

Project Photos: On site box culvert installed with 48" stormwater pipe.

Leake Building | 1450 Leake Drive | P.O. Box 400726 Charlottesville, VA 22904-4726 P (434) 982-4621 | F (434) 982-4628 www.fm.virginia.edu