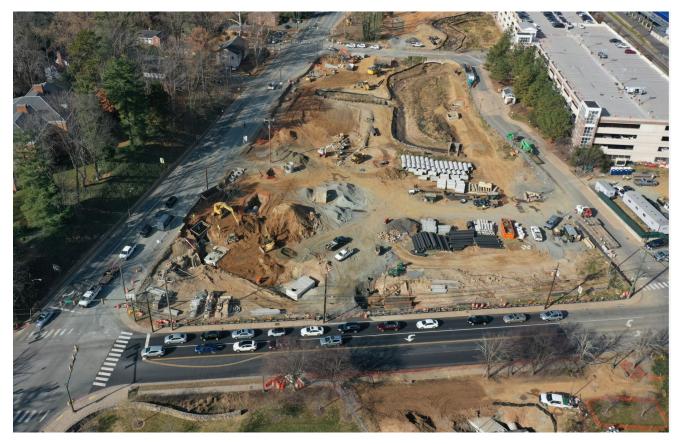

s:

Lewis Mountain stormwater pipe installation on Ivy Rd. Looking East the North side bike lane and sidewalk are closed.





Leake Building | 1450 Leake Drive | P.O. Box 400726 Charlottesville, VA 22904-4726 P (434) 982-4621 | F (434) 982-4628 www.fm.virginia.edu

## Project Photos:

Duct Bank Placement on Ivy Rd. looking West. North side bike lane and sidewalk are closed.





Leake Building | 1450 Leake Drive | P.O. Box 400726 Charlottesville, VA 22904-4726 P (434) 982-4621 | F (434) 982-4628 www.fm.virginia.edu

Project Photos: On site box culvert installed with 48" stormwater pipe.





Leake Building | 1450 Leake Drive | P.O. Box 400726 Charlottesville, VA 22904-4726 P (434) 982-4621 | F (434) 982-4628 www.fm.virginia.edu

Project Photos: Overall aerial view of Emmet-Ivy Corridor.



END OF ALERT