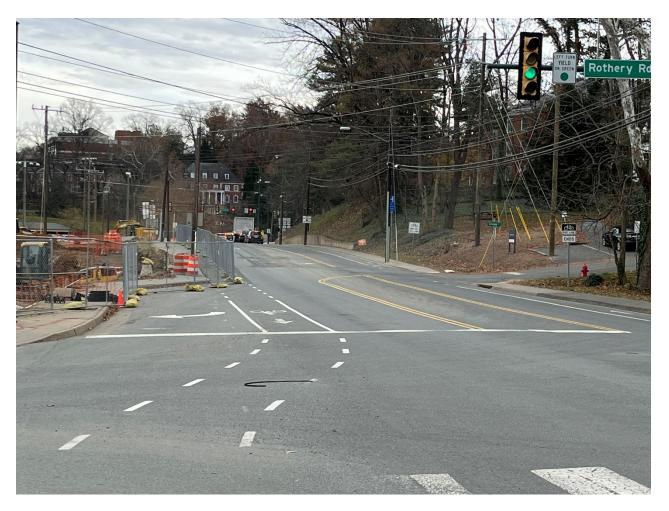

### Project Pictures:

Lewis Mountain stormwater pipe installation on Ivy Rd. Looking East the North side bike lane and sidewalk are closed.

Leake Building | 1450 Leake Drive | P.O. Box 400726 Charlottesville, VA 22904-4726 P (434) 982-4621 | F (434) 982-4628 www.fm.virginia.edu