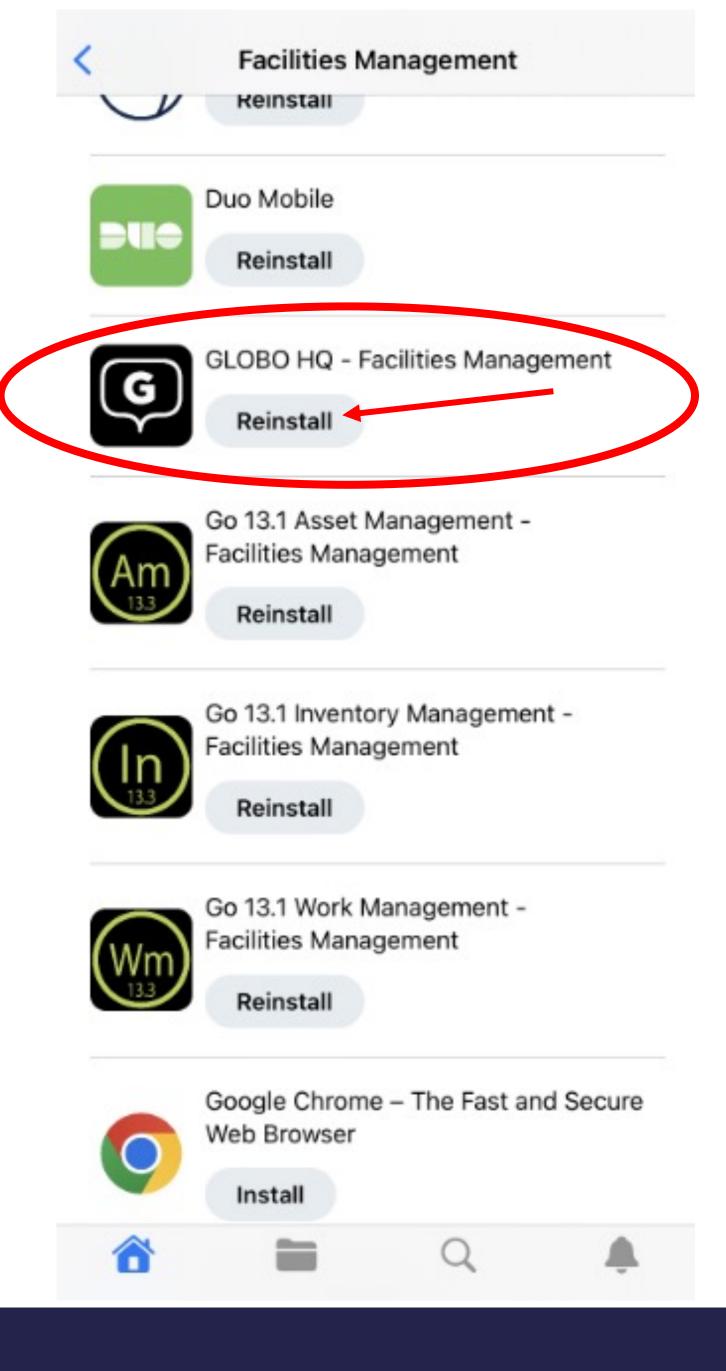

ss 1 of the 10 departments

Swahili 1.42%

 Swahili language speakers are represented across 2 of the 10 departments

ASL 1.18%  American Sign Language speakers are represented across 4 of the 10 departments 16 Languages  Building & Custodial Services

14 Languages  Management Services / Administrative

11 Languages  Capital Construction & Renovation

Languages

Zone Maintenance

Languages

Energy & Utility



### **GLOBO**

- App on your phone
- Interpretation only
- 400 Languages
- Video or Call
- Can be scheduled
- Charged by the minute
- For lesser known languages, schedule

## LANGUAGE SERVICE REQUEST FORM

- Document Translation
- In-person interpretation
- Language Classes
- Training/Onboarding/Other





Self Service





Browse

#### **Browse All**

All > Facilities Management >































Logged In!









## THANK YOU!

Questions?

EMILY DOUGLAS (434) 906-5810 FM IT HELP DESK (434) 982-5579