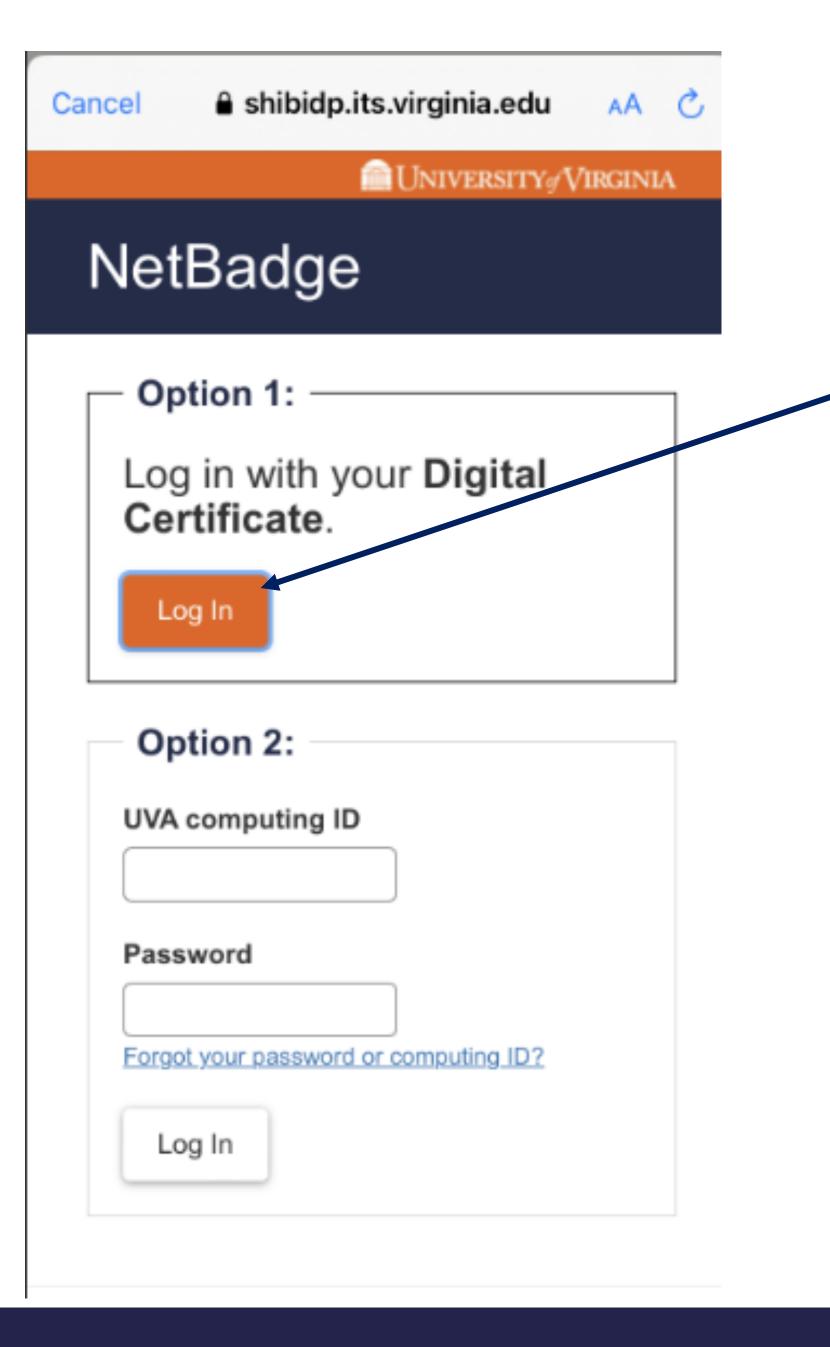

### **GLOBO**

- App on your phone
- Interpretation only
- 400 Languages
- Video or Call
- Can be scheduled
- Charged by the minute
- For lesser known languages, schedule