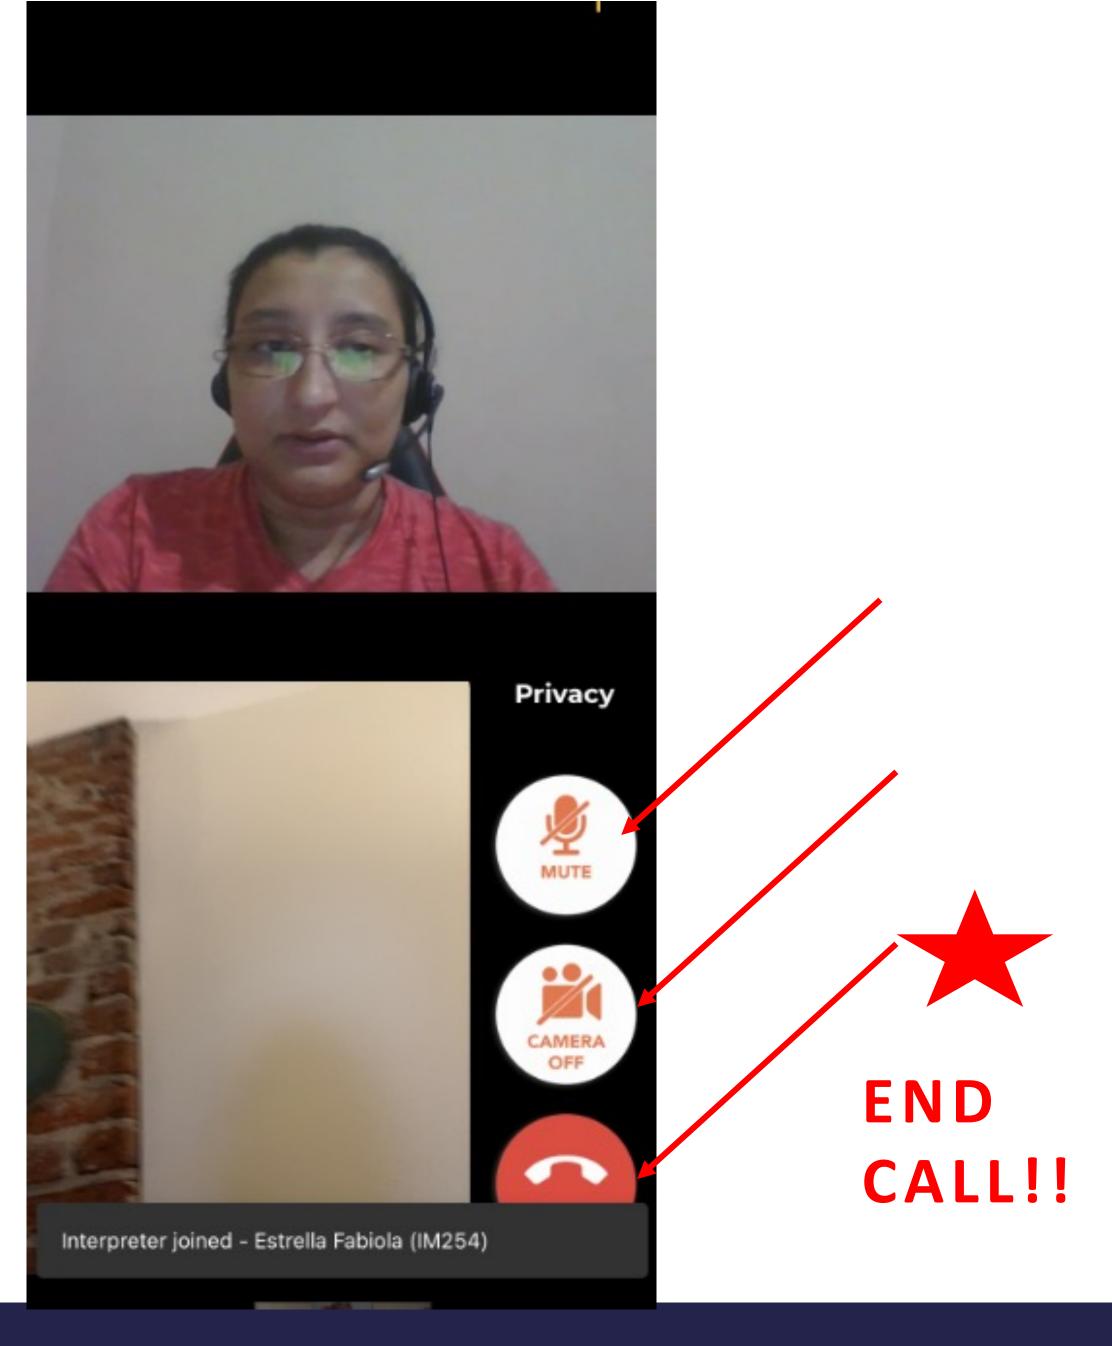

### **GLOBO**

- App on your phone
- Interpretation only
- 400 Languages
- Video or Call
- Can be scheduled
- Charged by the minute
- For lesser known languages, schedule