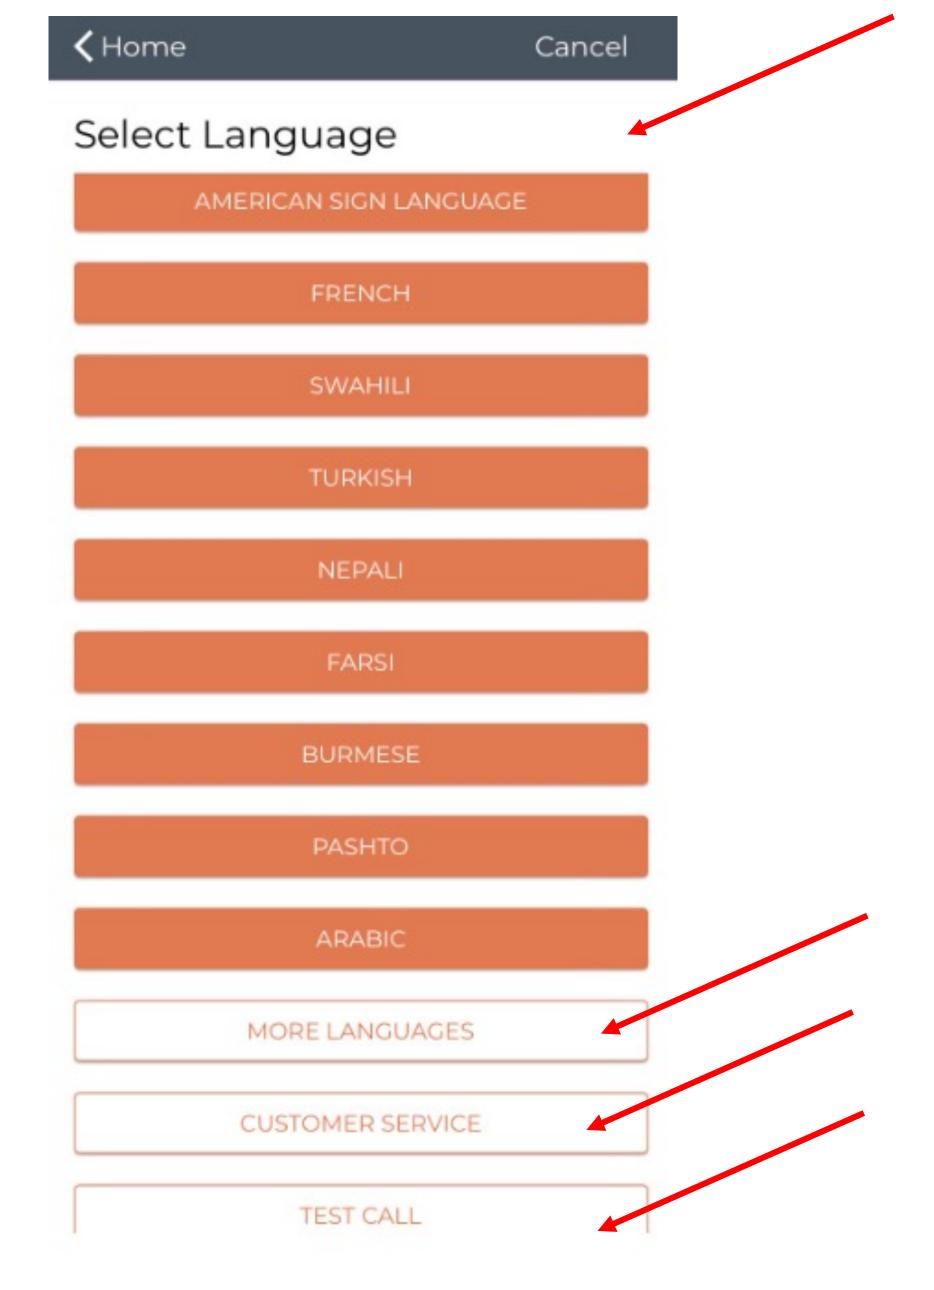

### **GLOBO**

- App on your phone
- Interpretation only
- 400 Languages
- Video or Call
- Can be scheduled
- Charged by the minute
- For lesser known languages, schedule