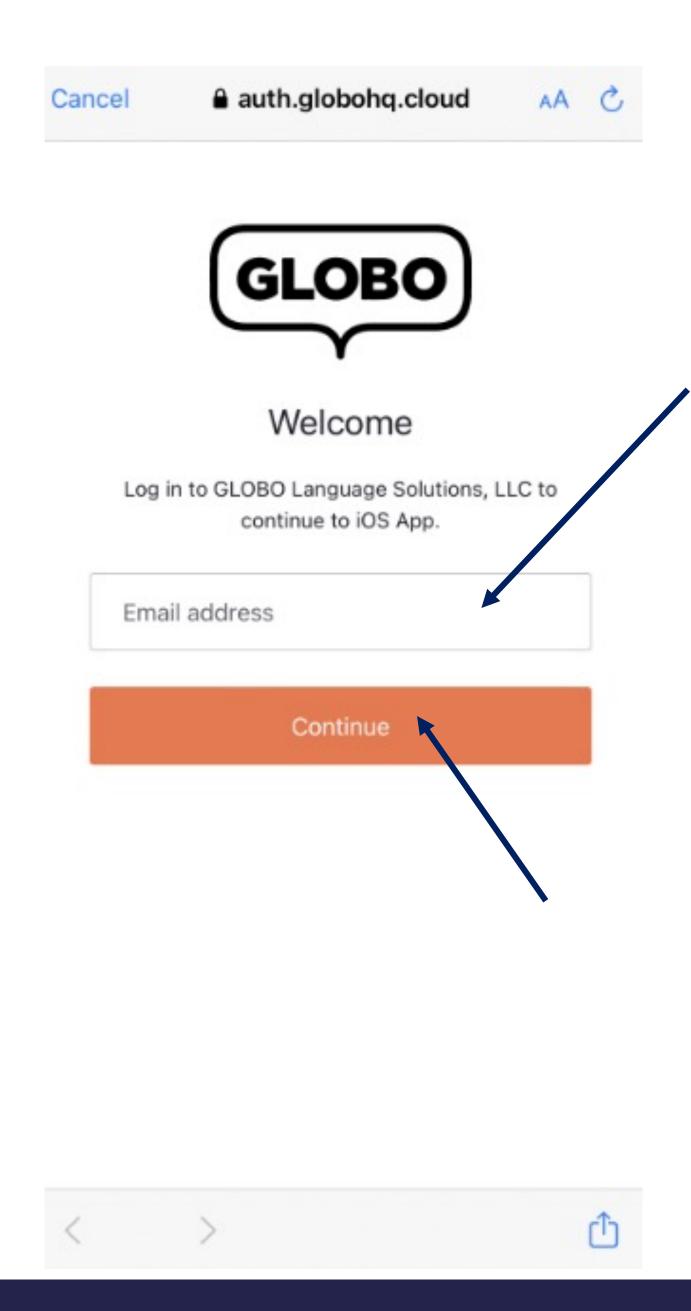

### **GLOBO**

- App on your phone
- Interpretation only
- 400 Languages
- Video or Call
- Can be scheduled
- Charged by the minute
- For lesser known languages, schedule