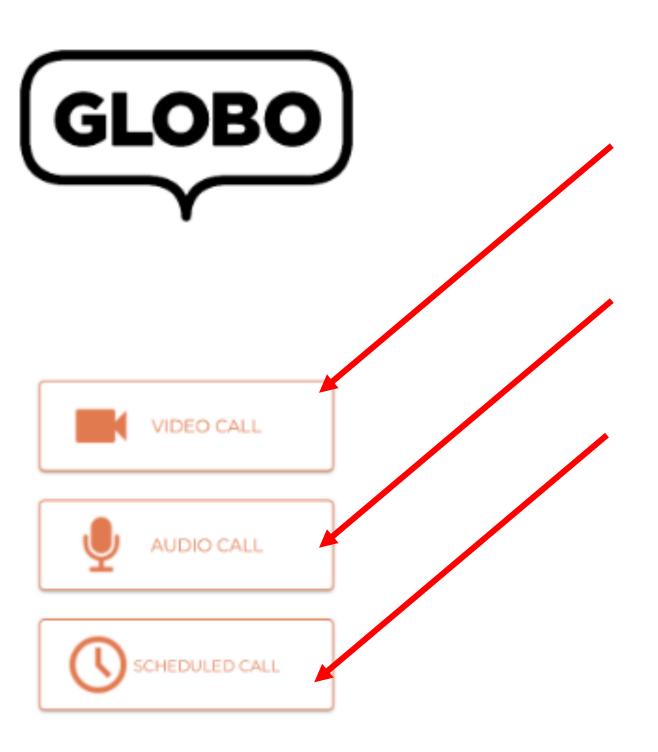

### **GLOBO**

- App on your phone
- Interpretation only
- 400 Languages
- Video or Call
- Can be scheduled
- Charged by the minute
- For lesser known languages, schedule