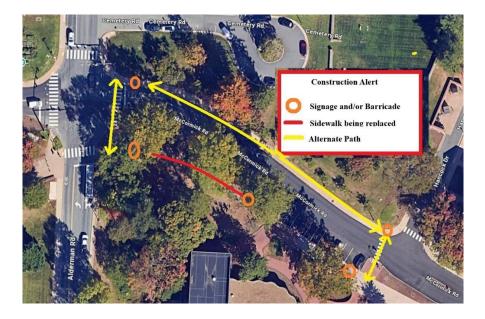

#### **ITEMS OF INTEREST:**

- <u>Scope of work</u>: Monday-Wednesday, May 12-14, 7 am-3:30 pm.
  - Demolition, removal, and replacement of an 8-foot wide by 40-foot-long sidewalk
  - The Sidewalk near the corner of Alderman Rd. and McCormick Rd. will be unavailable during construction.

### EXIT & SIDEWALK ACCESSIBILITY:

- □ Work blocks existing building exits and was reviewed with OUBO prior to blockage.
  ☑ Work blocks existing sidewalks and was reviewed with OUBO prior to blockage.
  - $\Box$  No impact to existing buildings exits and sidewalks.

### **BACKGROUND:**

- The sidewalk has become a trip hazard due to uneven surfaces. **ISSUED BY:** 
  - Zachary Barefoot-Diaz Associate Construction Superintendent UVA FM CC&R, E wcy3cd@virginia.edu C 434.235.8087

## PHOTOS/MAPS OF AREAS AFFECTED: