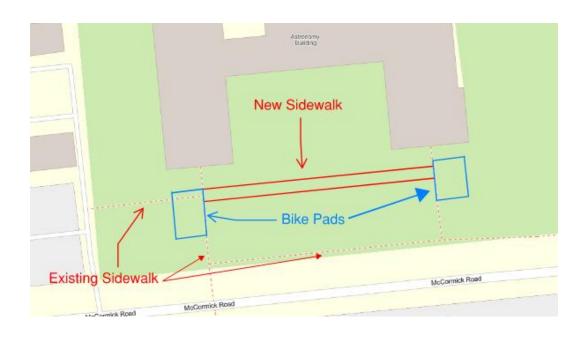

### **BACKGROUND:**

Connecting the two existing sidewalks and adding bike hoops near these sidewalks.

#### PHOTOS/MAPS OF AREAS AFFECTED:

END OF ALERT