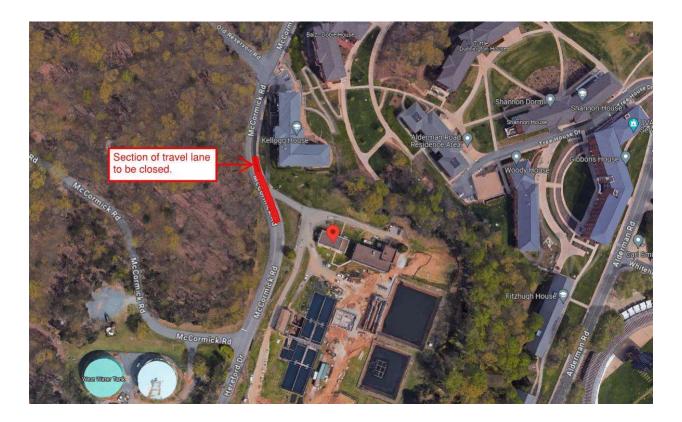

## **ITEMS OF INTEREST:**

On Wednesday, 5/1 and Thursday, 5/2 a portion of one lane of McCormick Road will be closed to allow the demolition of the existing sidewalk and asphalt at the entrance of the RWSA Treatment Plant. Flaggers will be in place to facilitate two-way traffic.

#### PHOTOS/MAPS OF AREAS AFFECTED

Please refer to the following detail for additional information.