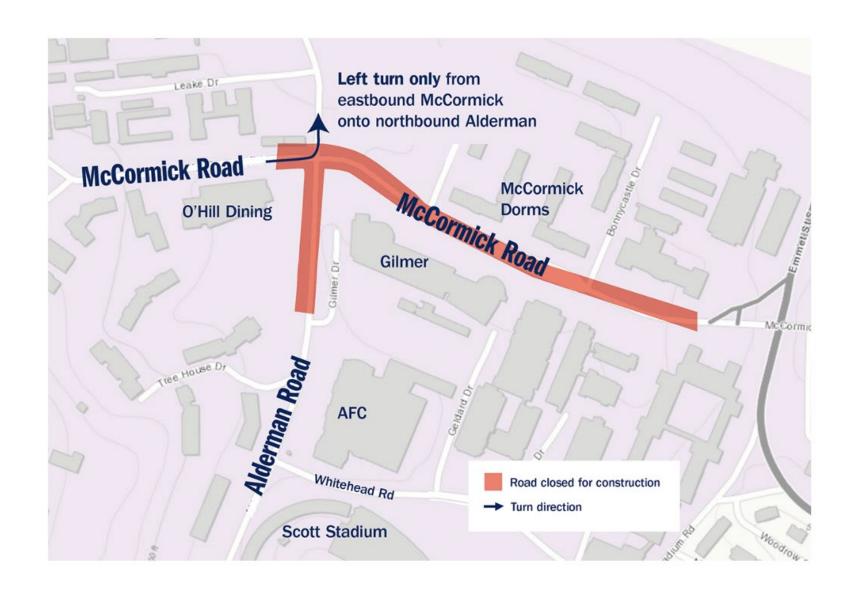

### What is the detour route to UVA Warehouse, UVA ReUse Store, NRAO, O'Hill Dinning, RWSA, VDOT, McCormick Observatory, Aerospace Lab and Slaughter Gym?

The detour route to access these areas is to travel westbound on Stadium Road to Hereford Drive. Follow Hereford Drive north/eastbound to access Edgemont Road and Old Reservoir Road (Hereford Drive becomes McCormick Road). Traffic traveling eastbound on McCormick Road will be allowed to take a left turn to travel northbound onto Alderman Road.

- **→ UVA Warehouse**
- **→ UVA ReUSE Store**
- → NRAO
- → O'Hill Dining
- → RWSA
- → VDOT Research Council
- McCormick Observatory
- → Aerospace Lab
- → Slaughter Gym

McCormick Rd. & Alderman Rd. Closure Detour routes May 22-Aug. 17