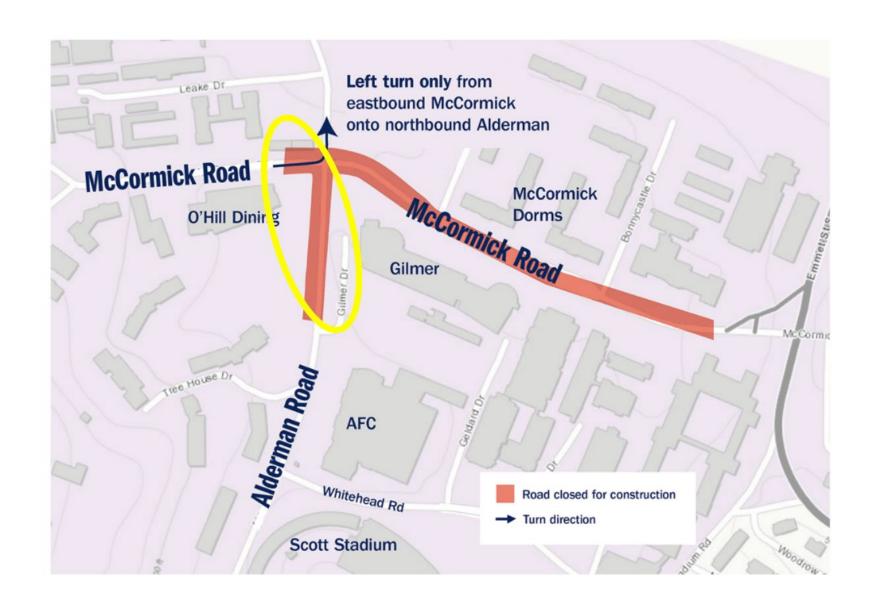

### What is the detour route to UVA Warehouse, UVA ReUse Store, NRAO, O'Hill Dinning, RWSA, VDOT, McCormick Observatory, Aerospace Lab and Slaughter Gym?

The detour route to access these areas is to travel westbound on Stadium Road to Hereford Drive. Follow Hereford Drive north/eastbound to access Edgemont Road and Old Reservoir Road (Hereford Drive becomes McCormick Road). Traffic traveling eastbound on McCormick Road will be allowed to take a left turn to travel northbound onto Alderman Road.

- **→ UVA Warehouse**
- **→ UVA ReUSE Store**
- → NRAO
- → O'Hill Dining
- → RWSA
- → VDOT Research Council
- McCormick Observatory
- → Aerospace Lab
- → Slaughter Gym

McCormick Rd. & Alderman Rd. Closure Detour routes May 22-Aug. 17