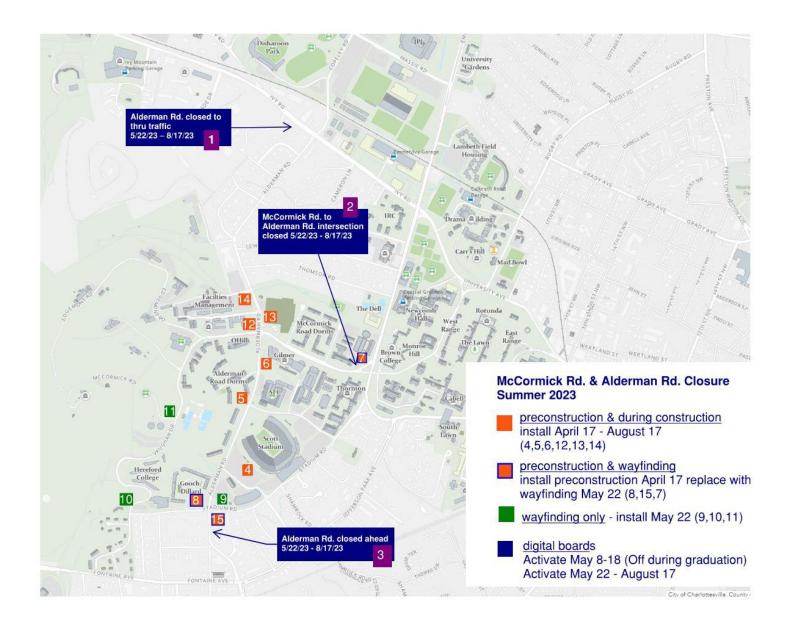

#### Interactive construction map

Click on each project to view more details.

This interactive construction map is in development, for questions or feedback about the map please contact Molly Shifflett, project associate with Capital Construction & Renovations.