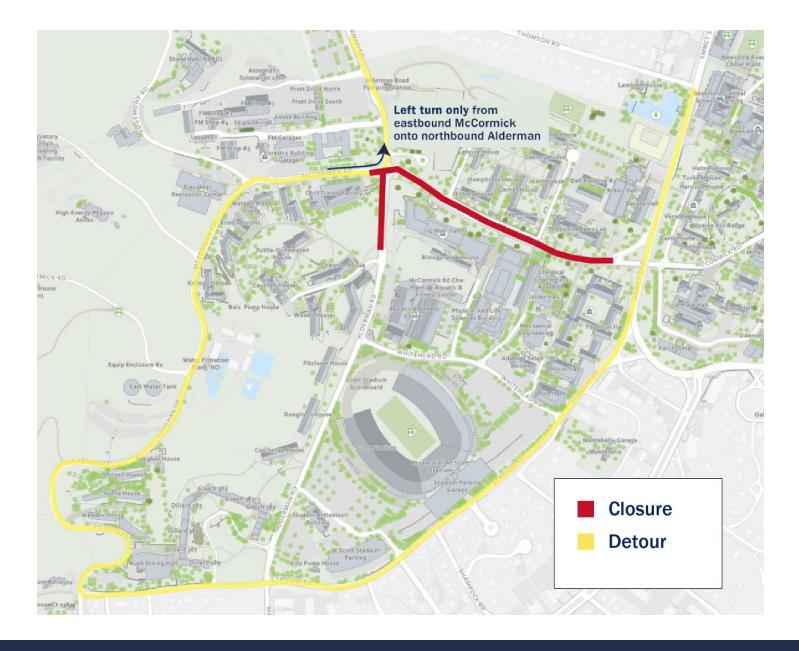

### What is the detour route to UVA Warehouse, UVA ReUse Store, NRAO, O'Hill Dinning, RWSA, VDOT, McCormick Observatory, Aerospace Lab and Slaughter Gym?

The detour route to access these areas is to travel westbound on Stadium Road to Hereford Drive. Follow Hereford Drive north/eastbound to access Edgemont Road and Old Reservoir Road (Hereford Drive becomes McCormick Road). Traffic traveling eastbound on McCormick Road will be allowed to take a left turn to travel northbound onto Alderman Road.

- **→ UVA Warehouse**
- **→ UVA ReUSE Store**
- → NRAO
- → O'Hill Dining
- → RWSA
- → VDOT Research Council
- McCormick Observatory
- → Aerospace Lab
- → Slaughter Gym

McCormick Rd. & Alderman Rd. Closure Detour routes May 22-Aug. 17