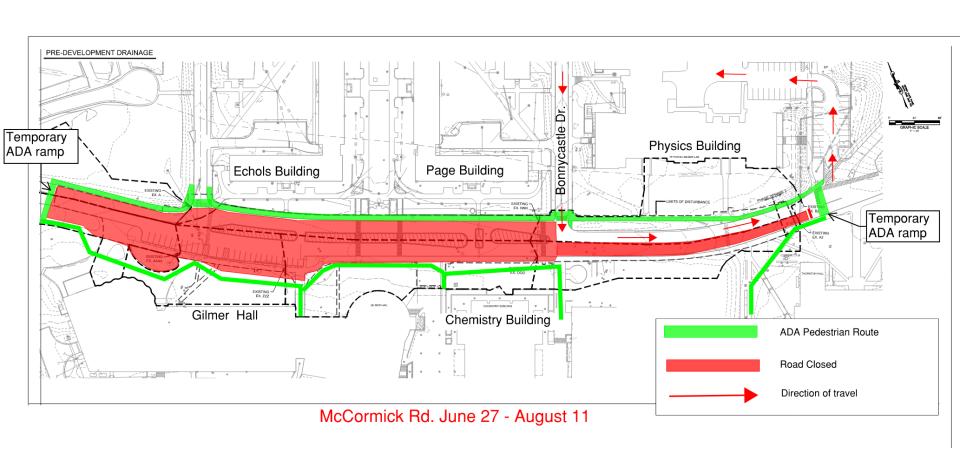

#### Will pedestrians have access through the construction area throughout the summer?

Yes, the pedestrian routes will be labeled with signage and the routes will remain the same throughout the summer.