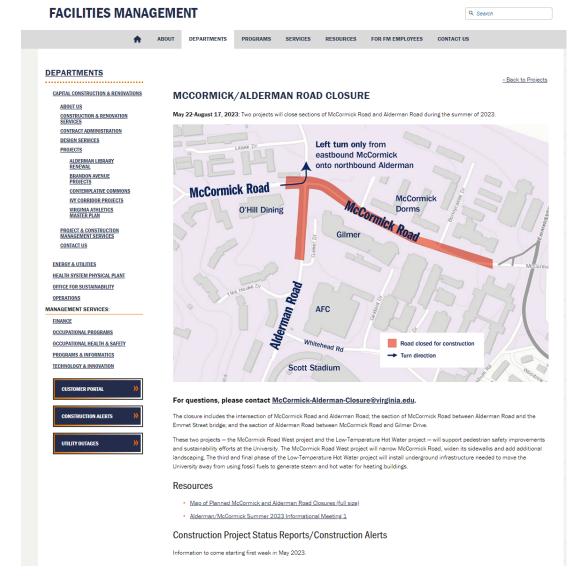

### What is the detour route to UVA Warehouse, UVA ReUse Store, NRAO, O'Hill Dinning, RWSA, VDOT, McCormick Observatory, Aerospace Lab and Slaughter Gym?

The detour route to access these areas is to travel westbound on Stadium Road to Hereford Drive. Follow Hereford Drive north/eastbound to access Edgemont Road and Old Reservoir Road (Hereford Drive becomes McCormick Road). Traffic traveling eastbound on McCormick Road will be allowed to take a left turn to travel northbound onto Alderman Road.

- **→ UVA Warehouse**
- **→ UVA ReUSE Store**
- → NRAO
- → O'Hill Dining
- → RWSA
- → VDOT Research Council
- McCormick Observatory
- → Aerospace Lab
- → Slaughter Gym

McCormick Rd. & Alderman Rd. Closure Detour routes May 22-Aug. 17