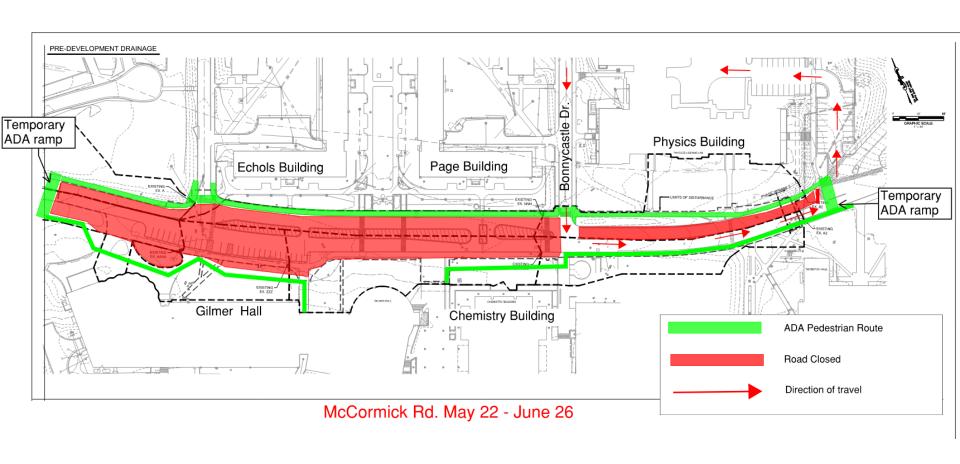

#### Will pedestrians have access through the construction area throughout the summer?

Yes, the pedestrian routes will be labeled with signage and the routes will remain the same throughout the summer.