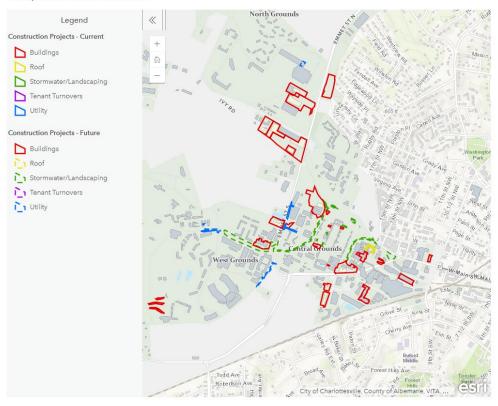

#### Interactive construction map

Click on each project to view more details.

This interactive construction map is in development, for questions or feedback about the map please contact Molly Shifflett, project associate with Capital Construction & Renovations.