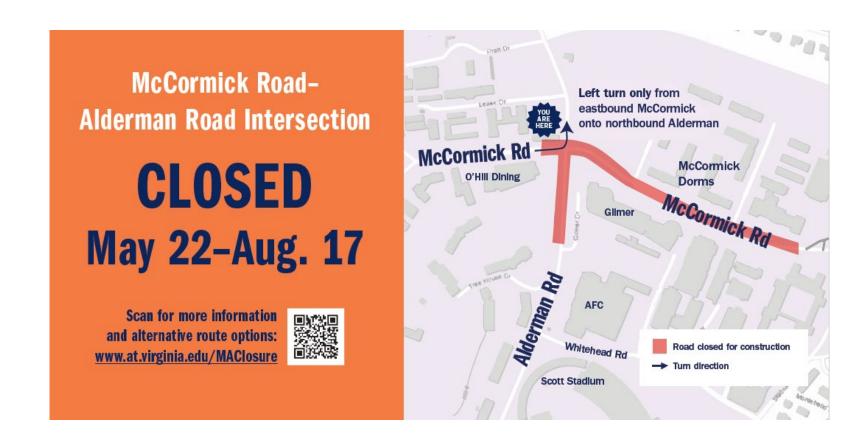

### What is the detour route to UVA Warehouse, UVA ReUse Store, NRAO, O'Hill Dinning, RWSA, VDOT, McCormick Observatory, Aerospace Lab and Slaughter Gym?

The detour route to access these areas is to travel westbound on Stadium Road to Hereford Drive. Follow Hereford Drive north/eastbound to access Edgemont Road and Old Reservoir Road (Hereford Drive becomes McCormick Road). Traffic traveling eastbound on McCormick Road will be allowed to take a left turn to travel northbound onto Alderman Road.

- **→ UVA Warehouse**
- **→ UVA ReUSE Store**
- → NRAO
- → O'Hill Dining
- → RWSA
- → VDOT Research Council
- McCormick Observatory
- → Aerospace Lab
- → Slaughter Gym

McCormick Rd. & Alderman Rd. Closure Detour routes May 22-Aug. 17