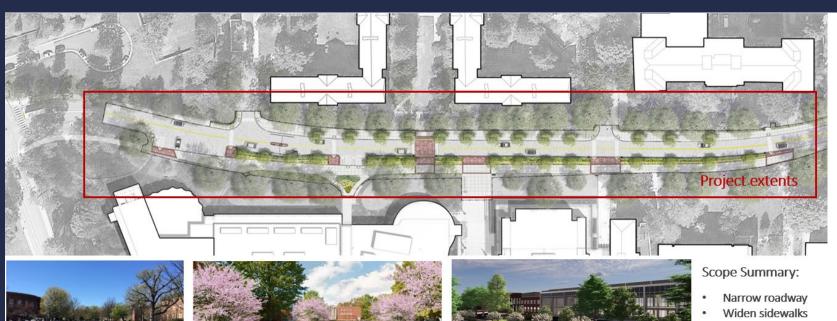

## McCormick Road West Project Multi Modal Improvements

- Improve crosswalks, including raised table crossing
- Re-establish western vehicle gate east of Hancock Dr.
- Encourage safe pedestrian crossings
- Expand landscape