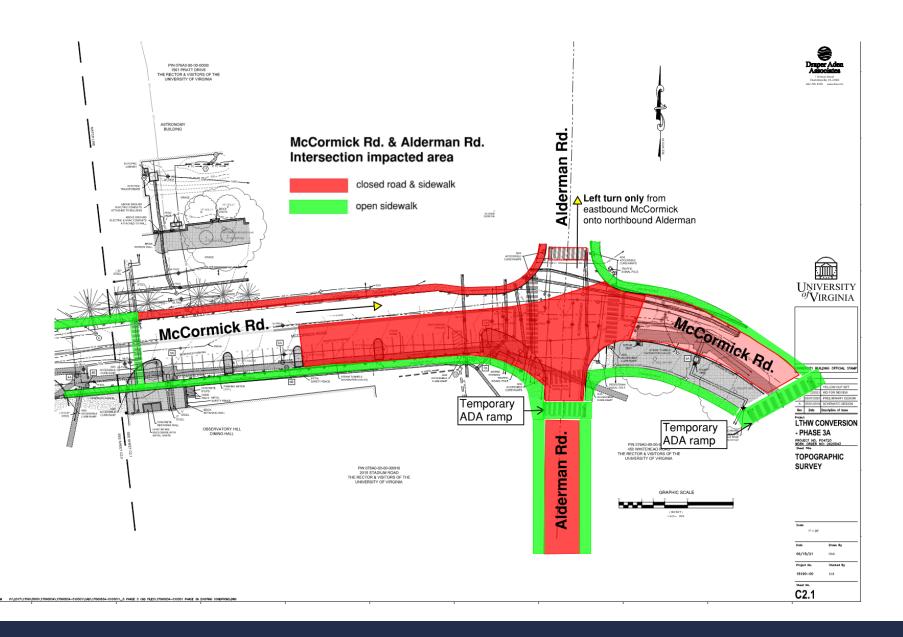

### What is the detour route to UVA Warehouse, UVA ReUse Store, NRAO, O'Hill Dinning, RWSA, VDOT, McCormick Observatory, Aerospace Lab and Slaughter Gym?

The detour route to access these areas is to travel westbound on Stadium Road to Hereford Drive. Follow Hereford Drive north/eastbound to access Edgemont Road and Old Reservoir Road (Hereford Drive becomes McCormick Road). Traffic traveling eastbound on McCormick Road will be allowed to take a left turn to travel northbound onto Alderman Road.

- **→ UVA Warehouse**
- **→ UVA ReUSE Store**
- → NRAO
- → O'Hill Dining
- → RWSA
- → VDOT Research Council
- McCormick Observatory
- → Aerospace Lab
- → Slaughter Gym

McCormick Rd. & Alderman Rd. Closure Detour routes May 22-Aug. 17