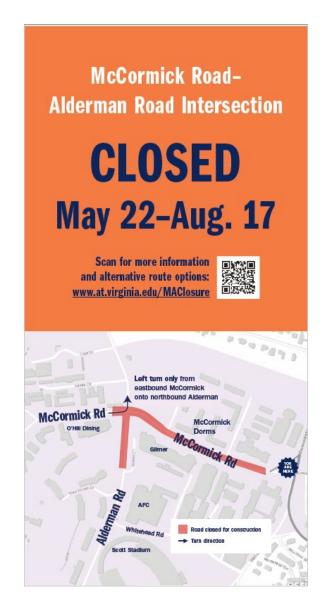

### What is the detour route to UVA Warehouse, UVA ReUse Store, NRAO, O'Hill Dinning, RWSA, VDOT, McCormick Observatory, Aerospace Lab and Slaughter Gym?

The detour route to access these areas is to travel westbound on Stadium Road to Hereford Drive. Follow Hereford Drive north/eastbound to access Edgemont Road and Old Reservoir Road (Hereford Drive becomes McCormick Road). Traffic traveling eastbound on McCormick Road will be allowed to take a left turn to travel northbound onto Alderman Road.

- **→ UVA Warehouse**
- **→ UVA ReUSE Store**
- → NRAO
- → O'Hill Dining
- → RWSA
- → VDOT Research Council
- McCormick Observatory
- → Aerospace Lab
- → Slaughter Gym

McCormick Rd. & Alderman Rd. Closure Detour routes May 22-Aug. 17