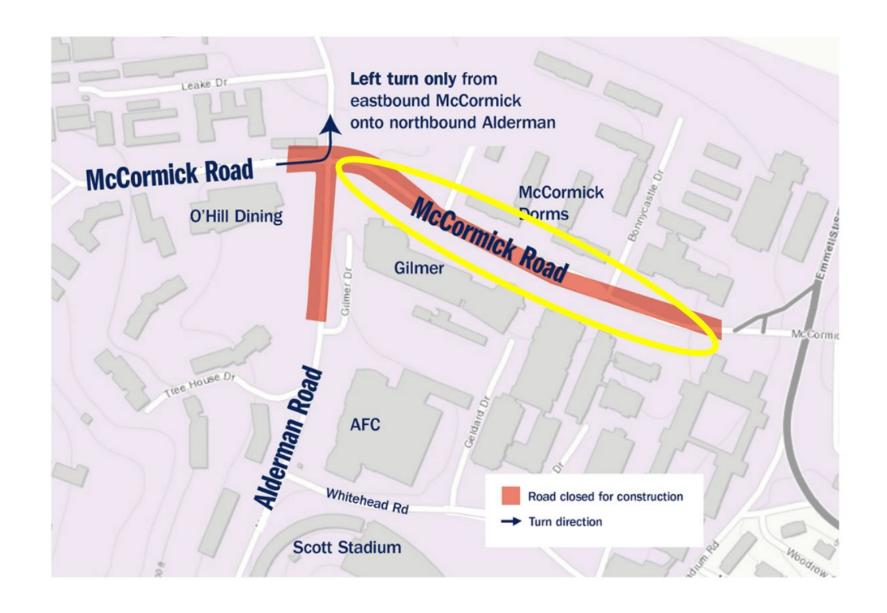

### There are closures occurring right now in April 2023 along McCormick Road, are those closures related to the planned summer project?

The construction you see happening in April 2023 is related to the summer closure and is known as enabling work. This work prepares the area for the upcoming construction that will take place in the summer. For more information about the current closures, refer to the following two construction alerts: <a href="Low-Temperature Hot Water Project">Low-Temperature Hot Water Project</a> — Phase 3A — alert 4 and <a href="McCormick Road West Corridor Improvements">McCormick Road West Corridor Improvements</a>, <a href="Enabling Work">Enabling Work</a> — alert 4.

### What is the detour route to UVA Warehouse, UVA ReUse Store, NRAO, O'Hill Dinning, RWSA, VDOT, McCormick Observatory, Aerospace Lab and Slaughter Gym?

The detour route to access these areas is to travel westbound on Stadium Road to Hereford Drive. Follow Hereford Drive north/eastbound to access Edgemont Road and Old Reservoir Road (Hereford Drive becomes McCormick Road). Traffic traveling eastbound on McCormick Road will be allowed to take a left turn to travel northbound onto Alderman Road.