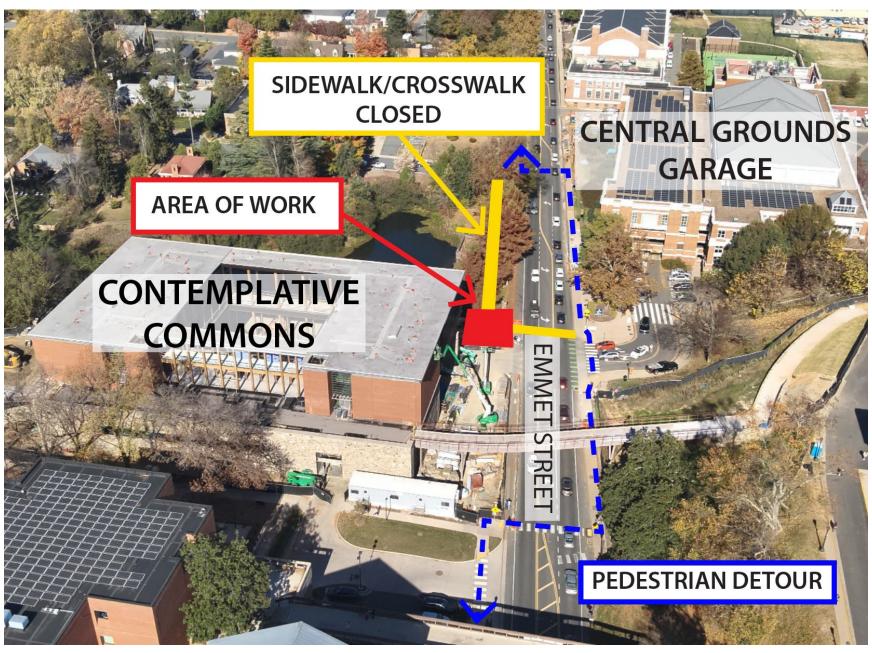

#### **ITEMS OF INTEREST:**

• Dell Pond East Sidewalk Closure

## **DESCRIPTION OF WORK**

On February 12, Hourigan Construction began final restoration of the landscape and pedestrian walkways at the northeast corner of the Contemplative Commons construction site. The work has detoured pedestrians at the Central Grounds Garage crosswalk and the east Dell Pond sidewalk. Initial scheduled work is nearing completion. Hourigan will maintain sidewalk closure through February 28 to support final project closeout activities.

### **SEE ATTACHED MAP OF AREAS AFFECTED**

END OF ALERT