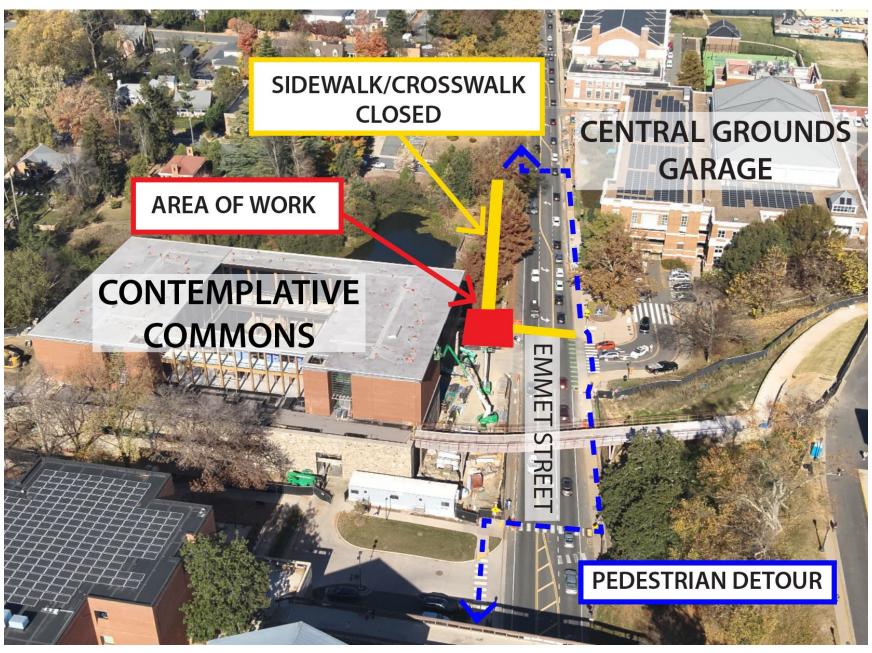

#### **ITEMS OF INTEREST:**

• Dell Pond East Sidewalk Closure

## **DESCRIPTION OF WORK**

On February 12, Hourigan Construction will begin final restoration of the landscape and pedestrian walkways at the northeast corner of the Contemplative Commons construction site. The work will impact pedestrians at the Central Grounds Garage crosswalk and the east Dell Pond sidewalk. This work is weather dependent and scheduled for completion Wendesday, February 21.

### SEE ATTACHED MAP OF AREAS AFFECTED

END OF ALERT