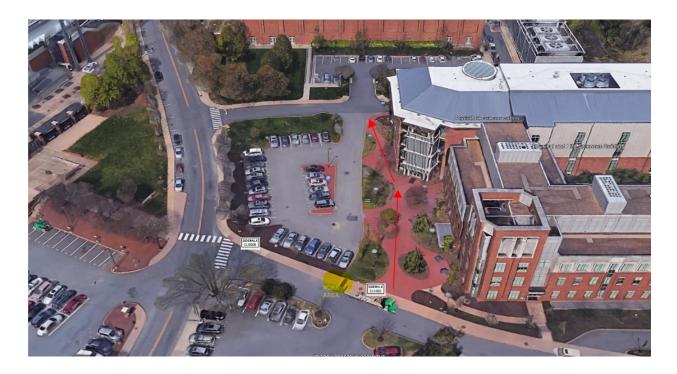

## **ITEMS OF INTEREST:**

Energy and Utilities in conjunction with the McCormick Zone will repair a portion of sidewalk starting 16April2024 with substantial completion of 19April2024. Pedestrian traffic will be impacted and rerouted to the brick walkway at the south of Physical and Life Sciences Building. ADA access is not affected on the pedestrian path for the duration of the work scope.

## PHOTOS/MAPS OF AREAS AFFECTED:

END OF ALERT