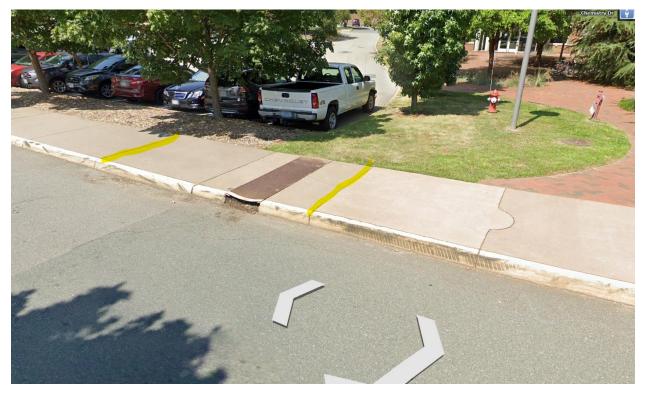

## **BACKGROUND:**

The sidewalk at Chemistry Drive has a Steel Plate covering a storm inlet that is requiring a replacement and slight modifications. **ISSUED BY:** 

Corey M. Jones. Utilities Manager UVA FM E&U. 434.989.8416 cmj9s@virginia.edu

## PHOTOS/MAPS OF AREAS AFFECTED:

END OF ALERT